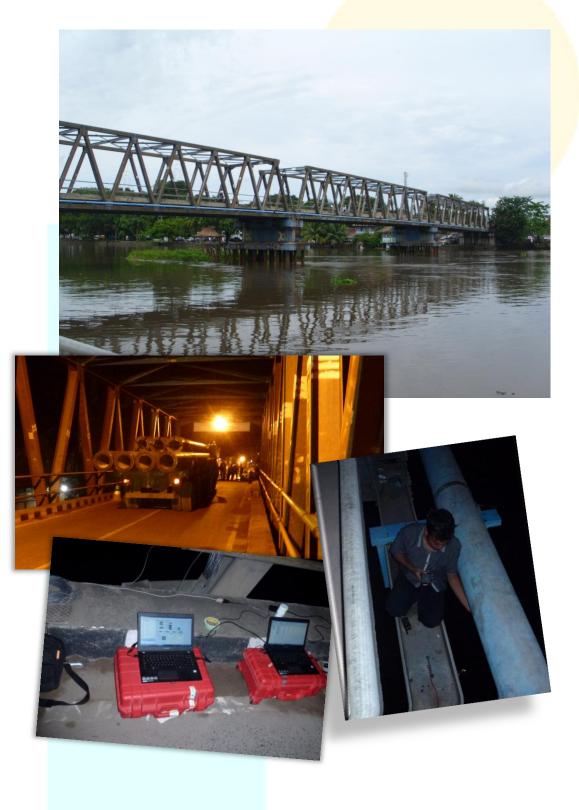

# PROJECT HIGHLIGHT

Jembatan Merah Putih – Ambon Osteberg Cell Load Test

Jembatan Siak III – Pekan Baru Assessment

Jembatan Musi 2 – Palembang Vibration monitoring

Tol Porong – Sidoarjo, Jawa Timur Geolistrik Survey

Instrumentasi Loading Test Jembatan Cisumdawu - Sumedang

Design dan Instrumentasi Jembatan Bangkinang Water Front City - Riau

# Instrumentasi Jembatan Cisomang-Tol Purbaleunyi

TiltMeter, Inclinometer, Piezometer, Vibrating Wire Strain Gage

Tes Vibrasi & Loading Test Jembatan Rangka Baja Kayu Agung -Palembang

P12

The second