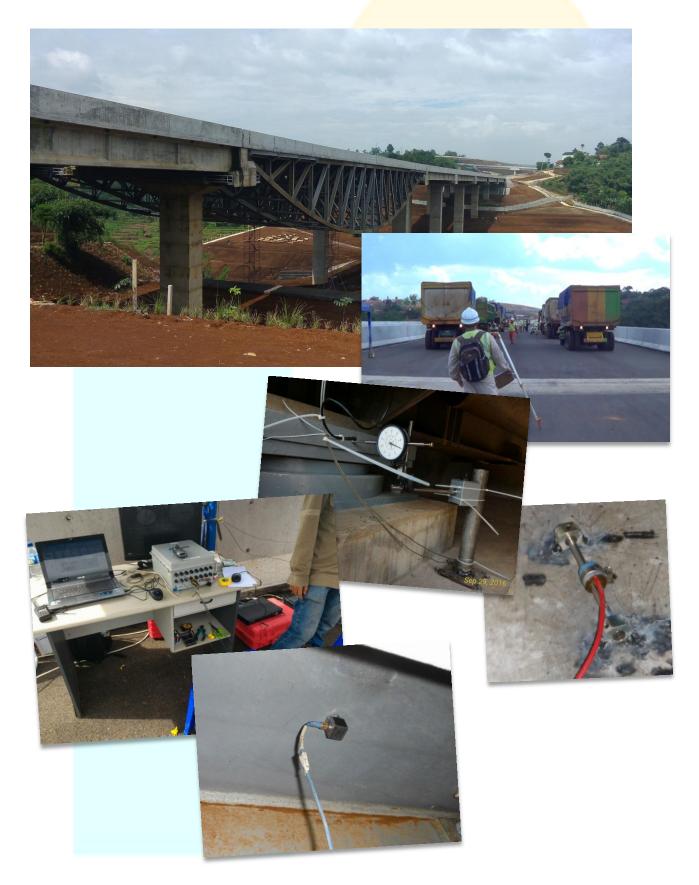

#### Instrumentation

We provide a sound and reliable 'real time' information about your existing structure through our installed instrumentation apparatus. The data reading and other information obtained during the process, combined with our expert analysis will ensure a fine-tune output of your existing structure safety performance. With the support of our experienced staffs and state of the art equipments, we offer a broad

range of instrumentation services. Vibration monitoring for building, bridges and other structures; verification of structural performance; and geotechnical investigations are only few services of what we offer.

# PROJECT HIGHLIGHT

Jembatan Merah Putih – Ambon Osteberg Cell Load Test

Jembatan Siak III – Pekan Baru Assessment

Jembatan Musi 2 – Palembang Vibration monitoring

Tol Porong – Sidoarjo, Jawa Timur Geolistrik Survey

Instrumentasi Loading Test Jembatan Cisumdawu - Sumedang

Design dan Instrumentasi Jembatan Bangkinang Water Front City - Riau