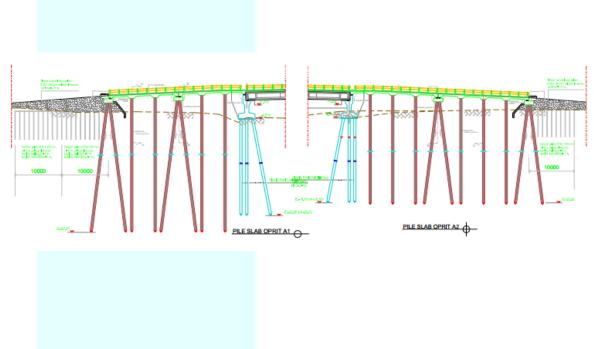

# PROJECT HIGHLIGHT

Jembatan Merah Putih – Ambon Osteberg Cell Load Test

Jembatan Siak III – Pekan Baru Assessment

Jembatan Musi 2 – Palembang Vibration monitoring

Tol Porong – Sidoarjo, Jawa Timur Geolistrik Survey