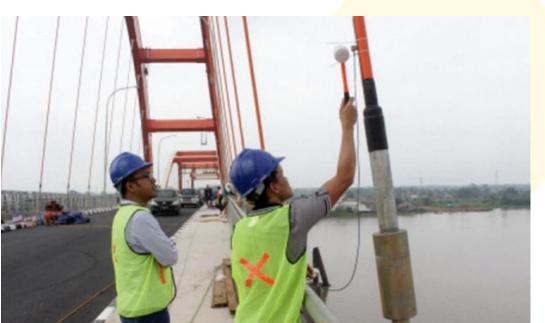

#### Instrumentation

We provide a sound and reliable 'real time' information about your existing structure through our installed instrumentation apparatus. The data reading and other information obtained during the process, combined with our expert analysis will ensure a fine-tune output of your existing structure safety performance. With the support of our experienced staffs and state of the art equipments, we offer a broad

range of instrumentation services. Vibration monitoring for building, bridges and other structures; verification of structural performance; and geotechnical investigations are only few services of what we offer.