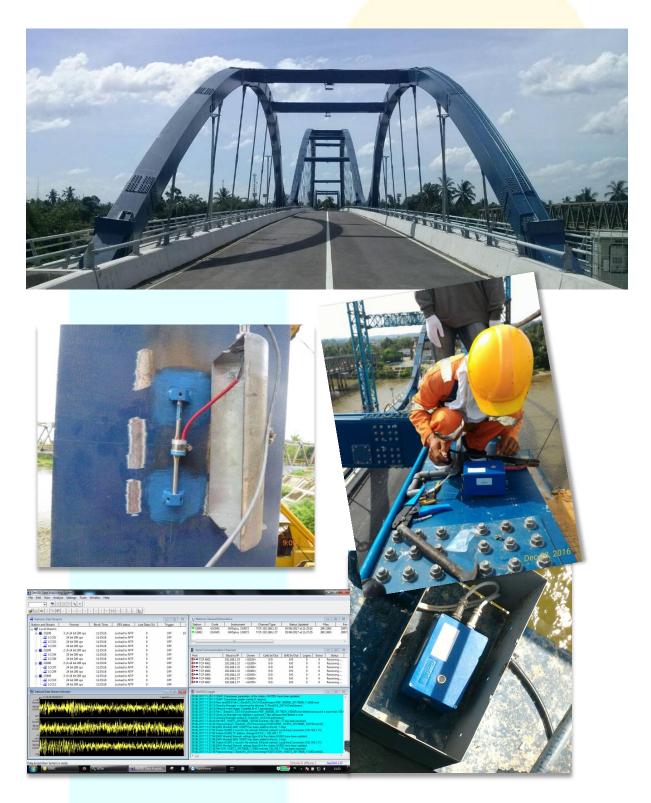

#### Instrumentation

We provide a sound and reliable 'real time' information about your existing structure through our installed instrumentation apparatus. The data reading and other information obtained during the process, combined with our expert analysis will ensure a fine-tune output of your existing structure safety performance. With the support of our experienced staffs and state of the art equipments, we offer a broad

range of instrumentation services. Vibration monitoring for building, bridges and other structures; verification of structural performance; and geotechnical investigations are only few services of what we offer.

# Instrumentasi Jembatan Cisomang-Tol Purbaleunyi

TiltMeter, Inclinometer, Piezometer, Vibrating Wire Strain Gage

Tes Vibrasi & Loading Test Jembatan Rangka Baja Kayu Agung -Palembang

P12

The second