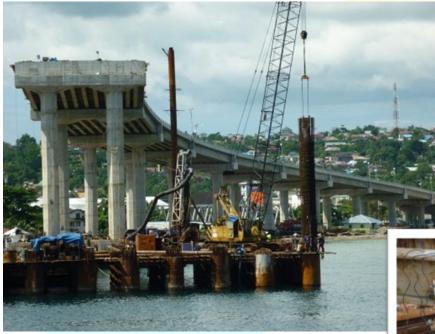

# PROJECT HIGHLIGHT

Jembatan Merah Putih – Ambon Osteberg Cell Load Test

Jembatan Siak III – Pekan Baru Assessment

Jembatan Musi 2 – Palembang Vibration monitoring

Tol Porong – Sidoarjo, Jawa Timur Geolistrik Survey