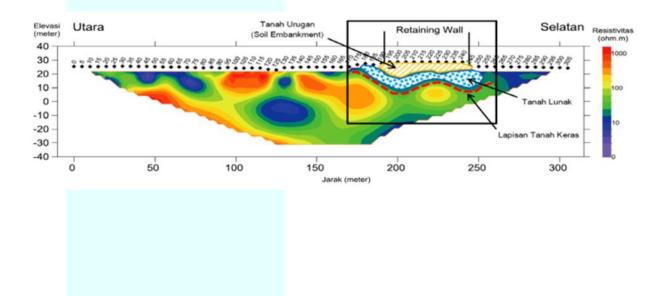

# PROJECT HIGHLIGHT

Jembatan Merah Putih – Ambon Osteberg Cell Load Test

Jembatan Siak III – Pekan Baru Assessment

Jembatan Musi 2 – Palembang Vibration monitoring

Tol Porong – Sidoarjo, Jawa Timur Geolistrik Survey