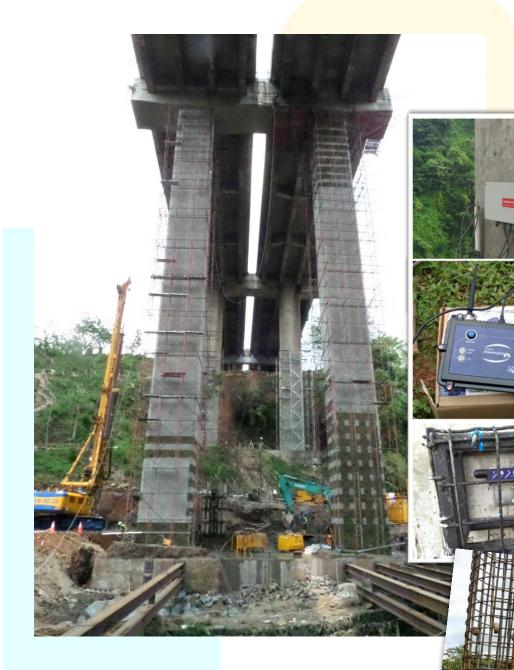

#### Instrumentation

We provide a sound and reliable 'real time' information about your existing structure through our installed instrumentation apparatus. The data reading and other information obtained during the process, combined with our expert analysis will ensure a fine-tune output of your existing structure safety performance. With the support of our experienced staffs and state of the art equipments, we offer a broad

range of instrumentation services. Vibration monitoring for building, bridges and other structures; verification of structural performance; and geotechnical investigations are only few services of what we offer.