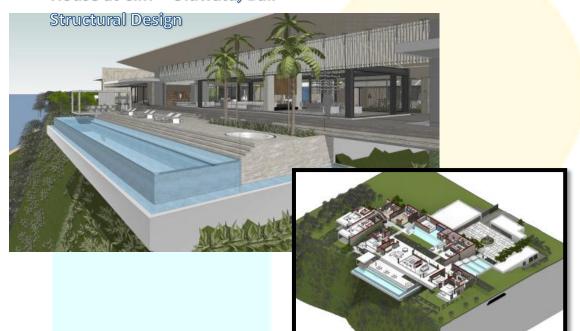

House at Cliff – Uluwatu, Bali

Box Tower – Jakarta Pusat Structural Design Review 34 Stories + 3 Basements

Trikomsel Office – Jakarta Utara Structiral Design 9 Stories and 6 Stories